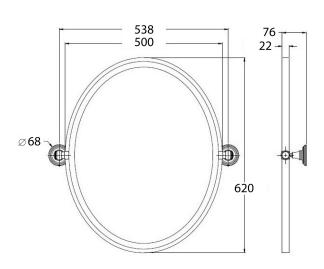

## **Mayer Pivot Oval Mirror**

Code: MAO460

## **Specifications**

- Finish: Matte black Electroplated, Brushed Brass PVD, Brushed Nickel PVD
- Thick-plated bevelled mirror
- Includes concealed sturdy wall brackets.
- Tilts to the perfect viewing angle
- Available in Chrome, Matte Black, Brushed Nickel or Brushed Brass Frame