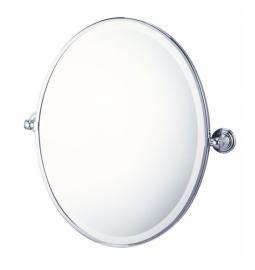

## **Mayer Pivot Oval Mirror**

Code: MAO460

## **Specifications**

- Finish: Matte black Electroplated, Brushed Brass PVD, Brushed Nickel PVD
- Thick-plated bevelled mirror
- Includes concealed sturdy wall brackets.
- Tilts to the perfect viewing angle
- Available in Chrome, Matte Black, Brushed Nickel or Brushed Brass Frame